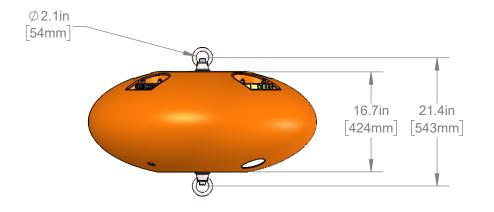

## Notes:

1. Buoyancy in Seawater: 216 lbs (97 kg), ± 8 lbs (4 kg)

MAX Depth Rating: 1500 MSW
Weight in Air: 276 lbs (126 kg), Nominal
Exterior Surface: Polyurethane Elastomer

5. Hardware: 316 SS

6. Labeling: Depth Rating, Serial #, Buoyancy & DeepWater Logo

SALES DRAWING ONLY NOT FOR PRODUCTION SUBJECT TO CHANGE **PROPRIETARY** 

HMB-C38E-1500, four pockets

Product No.

www.DeepWaterBuoyancy.com

PROPRIETARY AND CONFIDENTIAL This document contains technical data which is the Inis document contains technical data which is the exclusive property of DeepWater Buoyancy, Inc. and may not be used, copied, disclosed to Third parties or otherwise appropriated without the written consent of DeepWater Buoyancy, Inc. Dwg. No. Rev. SD-21867 00 DO NOT SCALE DRAWING Sheet 1 OF 1