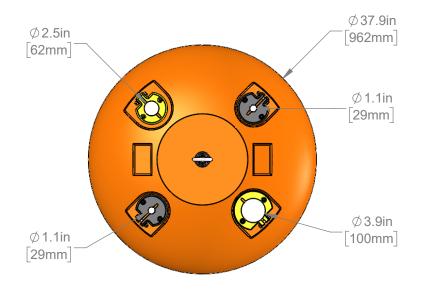

## Notes:

1. Buoyancy in Seawater: 216 lbs (97 kg), ± 8 lbs (4 kg)

MAX Depth Rating: 1500 MSW
Weight in Air: 276 lbs (126 kg), Nominal
Exterior Surface: Polyurethane Elastomer

5. Hardware: 316 SS

6. Labeling: Depth Rating, Serial #, Buoyancy & DeepWater Logo

SALES DRAWING ONLY NOT FOR PRODUCTION SUBJECT TO CHANGE **PROPRIETARY** 

HMB-C38E-1500, four pockets

Product No.

www.DeepWaterBuoyancy.com

PROPRIETARY AND CONFIDENTIAL This document contains technical data which is the Inis document contains technical data which is the exclusive property of DeepWater Buoyancy, Inc. and may not be used, copied, disclosed to Third parties or otherwise appropriated without the written consent of DeepWater Buoyancy, Inc. Dwg. No. Rev. SD-21867 00 DO NOT SCALE DRAWING Sheet 1 OF 1