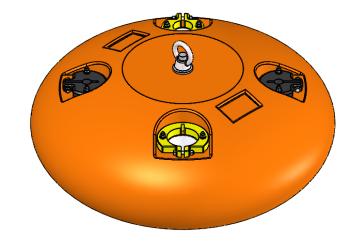

## Notes:

1. Buoyancy in Seawater: 216 lbs (97 kg), ± 8 lbs (4 kg)

MAX Depth Rating: 1500 MSW
Weight in Air: 276 lbs (126 kg), Nominal
Exterior Surface: Polyurethane Elastomer

5. Hardware: 316 SS

6. Labeling: Depth Rating, Serial #, Buoyancy & DeepWater Logo

SALES DRAWING ONLY NOT FOR PRODUCTION SUBJECT TO CHANGE **PROPRIETARY** 

HMB-C38E-1500, four pockets

Product No.

www.DeepWaterBuoyancy.com

PROPRIETARY AND CONFIDENTIAL This document contains technical data which is the Inis document contains technical data which is the exclusive property of DeepWater Buoyancy, Inc. and may not be used, copied, disclosed to Third parties or otherwise appropriated without the written consent of DeepWater Buoyancy, Inc. Dwg. No. Rev. SD-21867 00 DO NOT SCALE DRAWING Sheet 1 OF 1